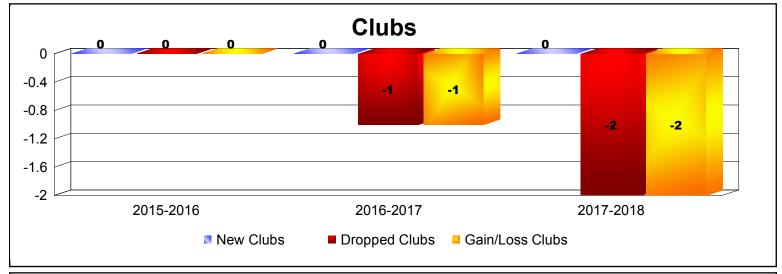

**Disbanded Districts**As of June 2018 Cumulative

| Year      | New<br>Clubs | Dropped<br>Clubs | Gain/<br>Loss<br>Clubs | New<br>Members | Charter<br>Members | Reinstate<br>Members | Transfer<br>Members | Total<br>Member<br>Added | Total<br>Members<br>Dropped | Gain/<br>Loss<br>Members |
|-----------|--------------|------------------|------------------------|----------------|--------------------|----------------------|---------------------|--------------------------|-----------------------------|--------------------------|
| 2015-2016 | 0            | 0                | 0                      | 0              | 0                  | 0                    | 0                   | 0                        | -1                          | -1                       |
| 2016-2017 | 0            | -1               | -1                     | 0              | 0                  | 0                    | 0                   | 0                        | -24                         | -24                      |
| 2017-2018 | 0            | -2               | -2                     | 0              | 0                  | 0                    | 0                   | 0                        | -7                          | -7                       |
| Average   | 0            | -1               | -1                     | 0              | 0                  | 0                    | 0                   | 0                        | -11                         | -11                      |