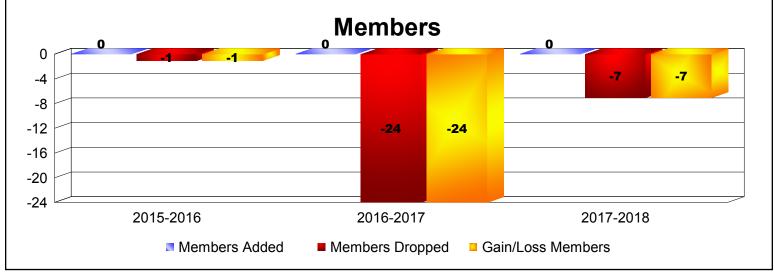

**Disbanded Districts**As of June 2018 Cumulative

| Year      | New<br>Clubs | Dropped<br>Clubs | Gain/<br>Loss<br>Clubs | New<br>Members | Charter<br>Members | Reinstate<br>Members | Transfer<br>Members | Total<br>Member<br>Added | Total<br>Members<br>Dropped | Gain/<br>Loss<br>Members |
|-----------|--------------|------------------|------------------------|----------------|--------------------|----------------------|---------------------|--------------------------|-----------------------------|--------------------------|
| 2015-2016 | 0            | 0                | 0                      | 0              | 0                  | 0                    | 0                   | 0                        | -1                          | -1                       |
| 2016-2017 | 0            | -1               | -1                     | 0              | 0                  | 0                    | 0                   | 0                        | -24                         | -24                      |
| 2017-2018 | 0            | -2               | -2                     | 0              | 0                  | 0                    | 0                   | 0                        | -7                          | -7                       |
| Average   | 0            | -1               | -1                     | 0              | 0                  | 0                    | 0                   | 0                        | -11                         | -11                      |